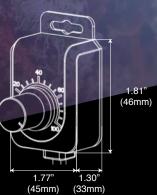

ultivation



# **Performance** Summary

| Number of Channels | 1                  |
|--------------------|--------------------|
| Signal Type        | 0-10V              |
| Max Connectability | 3 Drivers/Ballasts |
| Warranty           | 1-year             |

# **Convenient** Mounting

Surface mount & cable tie mount options.

Hang the dimmer onto a surface like a wall, grow rack, or even your light fixture. You can also use cable tie (not provided) to affix it onto any available surface.

## **Product Benefits**

- This affordable lighting dimmer is a very cost effective and efficient entry-level offering for home grower & commercial facility.
- Remote control allows hassle free play. No more climbing up and down; no more stepping in and out of the grow tent.

# Product **Dimensions**





## **Daisy Chain** Feature



© 2022 Evio an Aleo Lighting, Inc. brand. All rights reserved. For informational purposes only. Reproduction in whole or part is prohibited without prior written consent of the copyright owner. The information presented in this document does not form part of any quotation or contract, is believed to be accurate and reliable and may be changed without notice. No liability will be accepted by the publisher for any consequences of its use. Aleo Lighting reserves the rights make changes in specification at any time without notice.

Evio an Aleo Lighting, Inc. brand www.eviogrow.com 10988 Bloomfield Ave. Santa Fe Springs, CA 90670 Ph: 877-358-8825