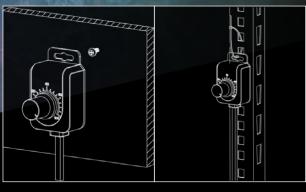

# **Convenient** Mounting

Surface mount & cable tie mount options.

Hang the dimmer onto a surface like a wall, grow rack, or even your light fixture. You can also use cable tie (not provided) to affix it onto any available surface.