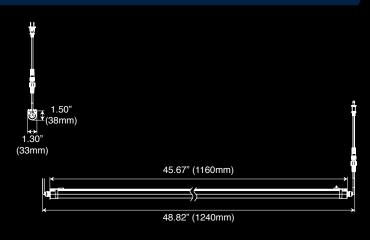

|  |
| Operating Temp               | -20°C to 35°C                                     |  |
| Ingress Protection           | IP65                                              |  |
| Warranty                     | 2 years                                           |  |

# **Input** Data

| AC Voltage   | 120V     | 208V     | 240V     |
|--------------|----------|----------|----------|
| Input Freq.  | 50/60 HZ | 50/60 HZ | 50/60 HZ |
| AC Current   | 0.19A    | 0.11A    | 0.10A    |
| Power Factor | > 0.9    | > 0.9    | > 0.9    |

## **Recommended Application & Heat Load** per Fixture

| Multi-layer           | Typical 4-6 in from canopy |
|-----------------------|----------------------------|
| Heat Load per Fixture | 68 BTU                     |

## Product **Dimensions**



### **Spectrum** Distribution



© 2022 Evio an Aleo Lighting, Inc. brand. All rights reserved. For informational purposes only. Reproduction in whole or part is prohibited without prior written consent of the copyright owner. The information presented in this document does not form part of any quotation or contract, is believed to be accurate and reliable and may be changed without notice. No liability will be accepted by the publisher for any consequences of its use. Also Lighting reserves the rights make changes in specification at any time without notice.

Evio an Aleo Lighting, Inc. brand www.eviogrow.com 10988 Bloomfield Ave. Santa Fe Springs, CA 90670 Ph: 877-358-8825